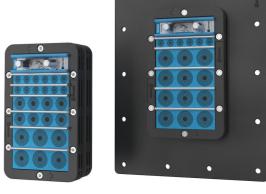

# Roxtec KFO 穿隔系统

高效利用空间的轻型穿隔系统。

Roxtec KFO 穿隔系统拥有适合建筑用途的轻型复合框架チ这对于保持最低重量非常重要。 该框架采用可开启式设计チ可安装在已敷设电缆的周围。 其密封模块可适配各种规格的 电缆和管道チ并可在穿隔系统内提供备用容量。

- 🔘 轻型
- 节省空间
- 完全适应改造
- 安装快速便捷
- 🔘 允许使用预端接电缆

箱柜和机柜