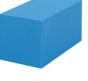

# Roxtec KFO 穿隔系统

高效利用空间的轻型穿隔系统。

Roxtec KFO 穿隔系统拥有适合建筑用途的轻型复合框架チ这对于保持最低重量非常重要。 该框架采用可开启式设计チ可安装在已敷设电缆的周围。 其密封模块可适配各种规格的 电缆和管道チ并可在穿隔系统内提供备用容量。

- 🔘 轻型
- 节省空间
- 完全适应改造
- 安装快速便捷
- 🔘 允许使用预端接电缆

箱柜和机柜