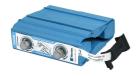

# Roxtec KFO 穿隔系统

高效利用空间的轻型穿隔系统。

Roxtec KFO 穿隔系统拥有适合建筑用途的轻型复合框架チ这对于保持最低重量非常重要。 该框架采用可开启式设计チ可安装在已敷设电缆的周围。 其密封模块可适配各种规格的 电缆和管道チ并可在穿隔系统内提供备用容量。

- 🔘 轻型
- 节省空间
- 完全适应改造
- 安装快速便捷
- 🔘 允许使用预端接电缆

箱柜和机柜